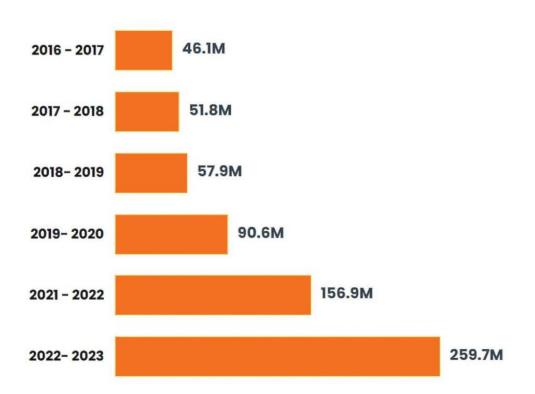

### GROWTH OF COMPANY

#### Starting at 1992

## INTRODUCTION

- Founded in 1992
- Corporate office at Chennai
- 75% of Turnover from Reputed Business
- More than 50 successful Clients
- Turnover around INR 260 million